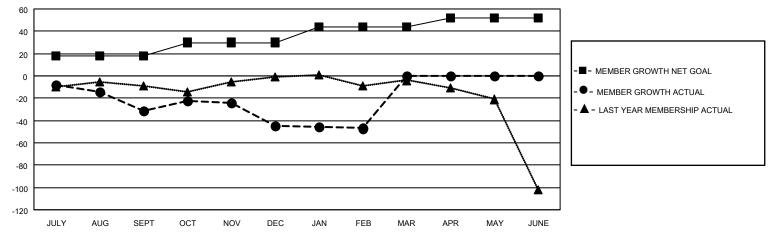

### District 19 H

| Clubs         |               |             |               | Members               |                        |                         |                                                    |  |
|---------------|---------------|-------------|---------------|-----------------------|------------------------|-------------------------|----------------------------------------------------|--|
|               | RESULTS FOR   | R 2020-2021 |               | RESULTS FOR 2020-2021 |                        |                         |                                                    |  |
| QUARTER       | NEW CLUB GOAL | NEW CLUBS   | DROPPED CLUBS | QUARTER MEME          | BER GROWTH NET<br>GOAL | MEMBER GROWTH<br>ACTUAL | DROPPED<br>MEMBERS ACTUAL<br>(including transfers) |  |
| JULY/AUG/SEPT | 0             | 0           | 0             | JULY/AUG/SEPT         | 18                     | 22                      | 47                                                 |  |
| OCT/NOV/DEC   | 0             | 0           | 1             | OCT/NOV/DEC           | 12                     | 42                      | 52                                                 |  |
| JAN/FEB/MAR   | 1             | 0           | 1             | JAN/FEB/MAR           | 14                     | 4                       | 6                                                  |  |
| APR/MAY/JUNE  | 0             | 0           | 0             | APR/MAY/JUNE          | 8                      | 0                       | 0                                                  |  |